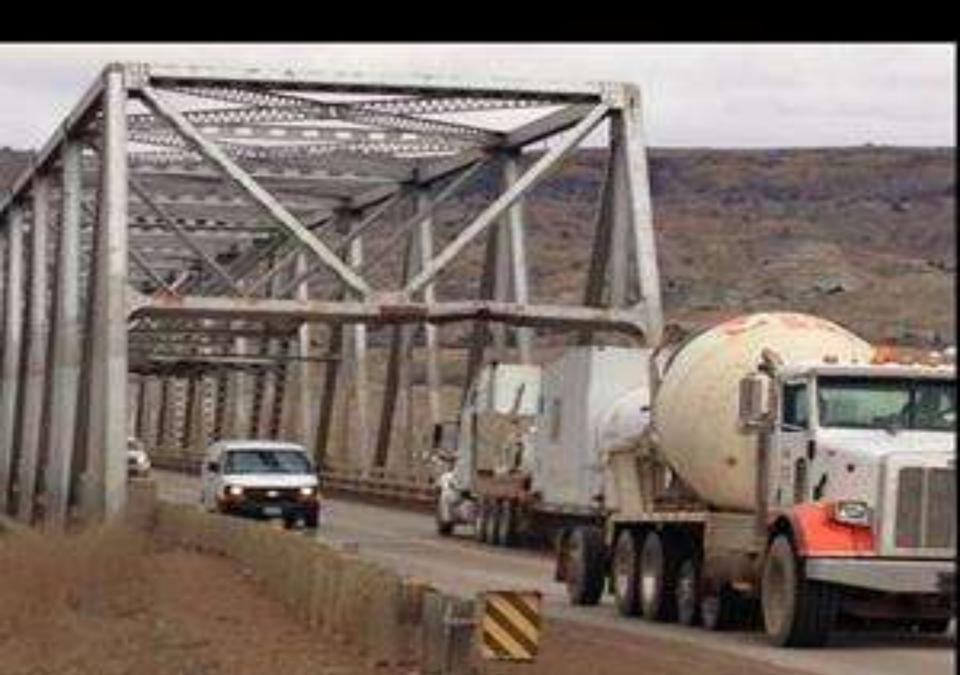

### **Completed Items**

- Long X Bridge Project
- Completed
- Long X Bridge Southern
   Wildlife Fencing (Construction Phase)

Horseshoe Bend Landslide Project Update (Construction Phase)

- Paving is complete
- Permanent striping complete
- Along with final seeding and erosion control.

# Long X Bridge to Watford City 4 Lane Project Update (Design Phase)