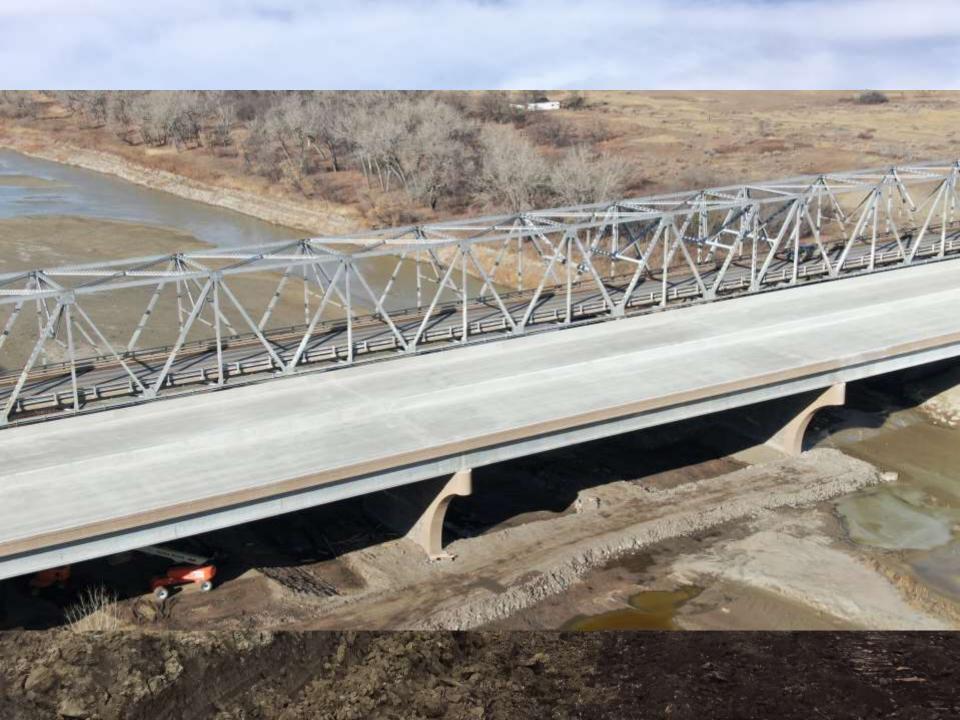

### **Completed Items**

- Long X Bridge Project
- Completed
- Long X Bridge Southern
   Wildlife Fencing (Construction Phase)

Horseshoe Bend Landslide Project Update (Construction Phase)

- Paving is complete
- Permanent striping complete
- Along with final seeding and erosion control.

# Long X Bridge to Watford City 4 Lane Project Update (Design Phase)