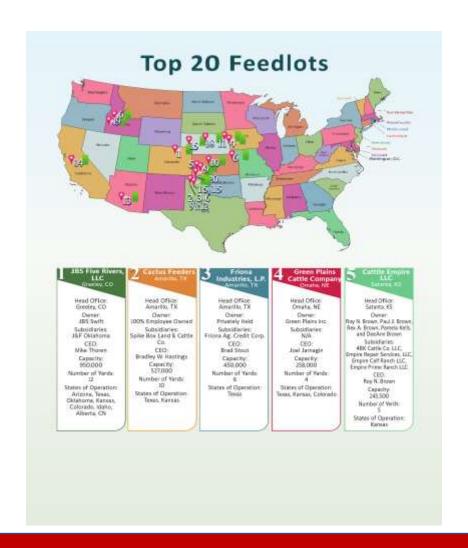

d Maintenance
- Agreement with McKenzie County for the proposed trail is under final review
- Aquatic resource re-delineation work submitted and is under review by U.S. Army Corps of Engineers
- Wetland Restoration activities continuing
- Wildlife fence field review
- 2023 NH-X-7-085(116)127 US 85 Watford City TO Long X Bridge 4-laning \$78,800,000



US Highway 85 / Hwy 200 Intersection to Long X Bridge (Design Phase)

- North Dakota Department of Transportation and consultants working on survey and starting design
- 2022 Ongoing 4-lane US 85 Long X to 200 PE \$7,000,000



Ports to Plains Alliance Thursday September 15, 2022 Big Spring, Texas

### MEXICO'S NEW EXPORT TREND TO U.S. | BEER TOTAL: \$3.35B Mexico The Netherlands 12% Ireland 2.4% Value or Tonnage Value Tonnage

**Del Ric** 



Source: Cattlefax 2022

### Critical users in our region...

- 1 Value Added Agriculture
  - 2 Hospitality & Tourism Industry
    - **3** Business & Manufacturing
      - 4. Energy







## Thank You

Cal Klewin Executive Director
Theodore Roosevelt Expressway Association