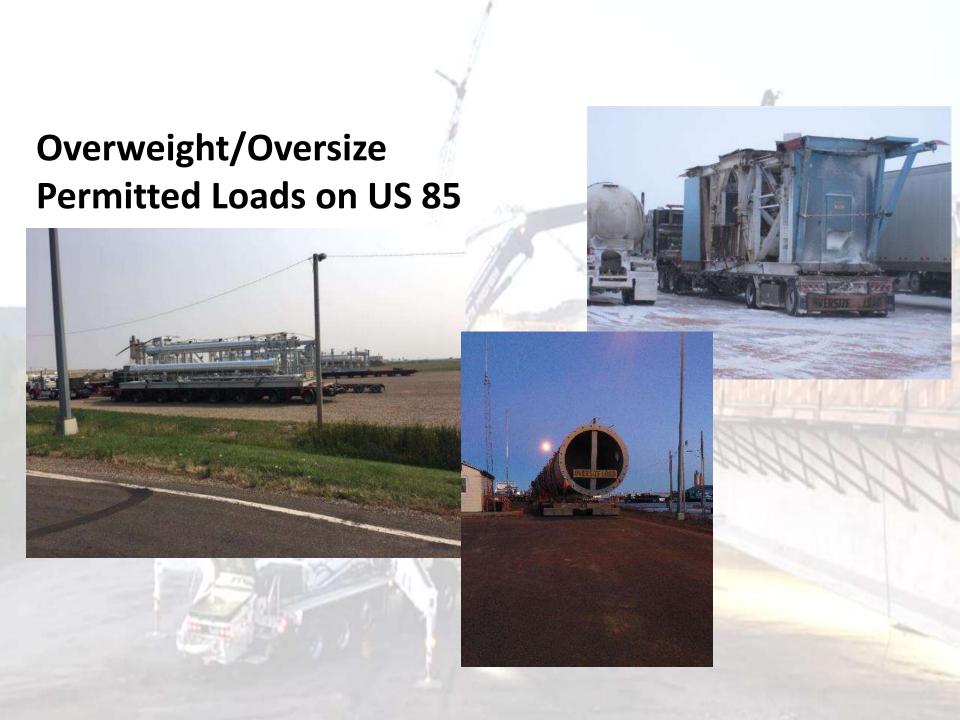

#### **Continued efforts for:**

- Utility Coordination
- Right-of-Way Negotiations
- Cost Participation and Maintenance
- Agreement with McKenzie County for the proposed trail is under final review
- Aquatic resource re-delineation work submitted and is under review by U.S. Army Corps of Engineers
- Wetland Restoration activities continuing
- Wildlife fence field review
- 2023 NH-X-7-085(116)127 US 85 Watford City TO Long X Bridge 4-laning \$78,800,000